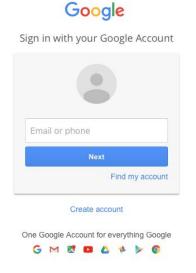

4. On the resulting screen, enter your rummelstudent email address located on your official schedule.

| rummelraiders.instructure.com                            |
|----------------------------------------------------------|
| Google                                                   |
| Sign in with your Google Account                         |
|                                                          |
| Email or phone                                           |
| Next                                                     |
| Find my account                                          |
| Create account                                           |
| One Google Account for everything Google G M 🕅 💶 👍 🚸 🕨 🌍 |