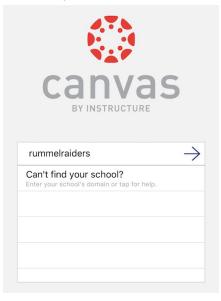

## iPad/iPhone

1. Download the Canvas by Instructure app from the App Store.

2. Once finished downloading, open the app.

3. The first time the app is used, you must type **rummelraiders** in the search box, and press the arrow.